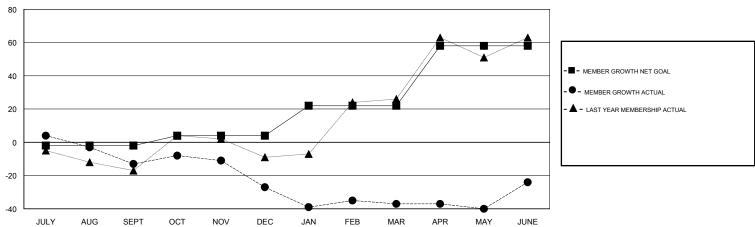

## GOALS AND ACTUAL MEMBERS CUMULATIVE

| DROPPED CLUBS: 1  DROPPED MEMBERS |     | 43 CLUBS OF 60 ADDED 1 OR MORE<br>NEW MEMBERS | GENDER DISTRIBUTION  MALE 804 (42.49%)  FEMALE 1,088 (57.51%)  Women Percentage Fiscal Year Goal: 40% |   |
|-----------------------------------|-----|-----------------------------------------------|-------------------------------------------------------------------------------------------------------|---|
| DECEASED                          | 26  | CLICK HERE FOR CUMULATIVE                     | TOTAL FAMILY UNIT MEMBERS                                                                             | 0 |
| CLUB CANCELLED                    | 15  | MEMBERSHIP DATA                               |                                                                                                       | • |
| OTHER                             | 132 |                                               | FAMILY MEMBERS PAYING HALF DUES                                                                       | 0 |
| TOTAL                             | 173 |                                               |                                                                                                       |   |