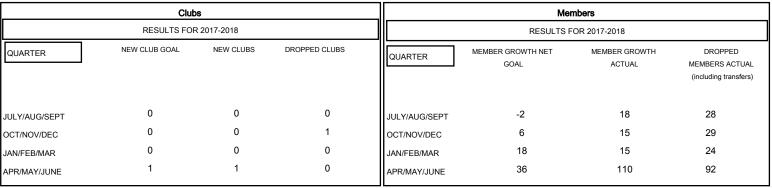

## MONTHLY MEMBERSHIP PROGRESS REPORT

## District 60 B

Results as of: 06/30/2018

# GMT: STACEY JONES LOCATION JAMAICA GMT CA



#### GOALS AND ACTUAL NEW CLUBS CUMULATIVE



## GOALS AND ACTUAL MEMBERS CUMULATIVE



| DROPPED CLUBS: 1  DROPPED MEMBERS |     | 43 CLUBS OF 60 ADDED 1 OR MORE<br>NEW MEMBERS | GENDER DISTRIBUTION  MALE 804 (42.49%)  FEMALE 1,088 (57.51%)  Women Percentage Fiscal Year Goal: 40% |   |
|-----------------------------------|-----|-----------------------------------------------|-------------------------------------------------------------------------------------------------------|---|
| DECEASED                          | 26  | CLICK HERE FOR CUMULATIVE                     | TOTAL FAMILY UNIT MEMBERS                                                                             | 0 |
| CLUB CANCELLED                    | 15  | MEMBERSHIP DATA                               |